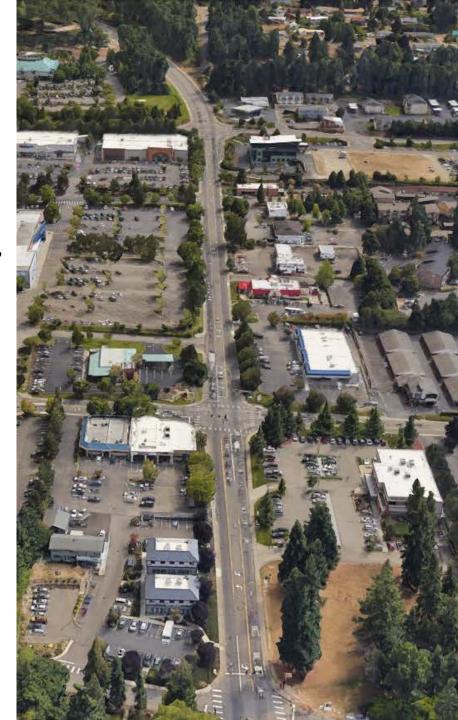

## Ridgetop

Mickelberry to Myhre
Widen the roadway to 4 lanes with median access control,

Widen the roadway to 4 lanes with median access control, sidewalks, & bike lanes Mickelberry to Myhre. Explore low stress bike lanes and protected intersections at Mickelberry, Myhre, with a potential mid-bloc intersection TBD. East of Myhre a 2nd EB lane and uphill bike lane will be added.