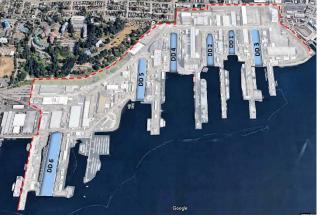

#### SHIPYARD MODERNIZATION

- Significant upcoming construction, including new dry docks and infrastructure modernization
- Projected \$2-5 billion investment