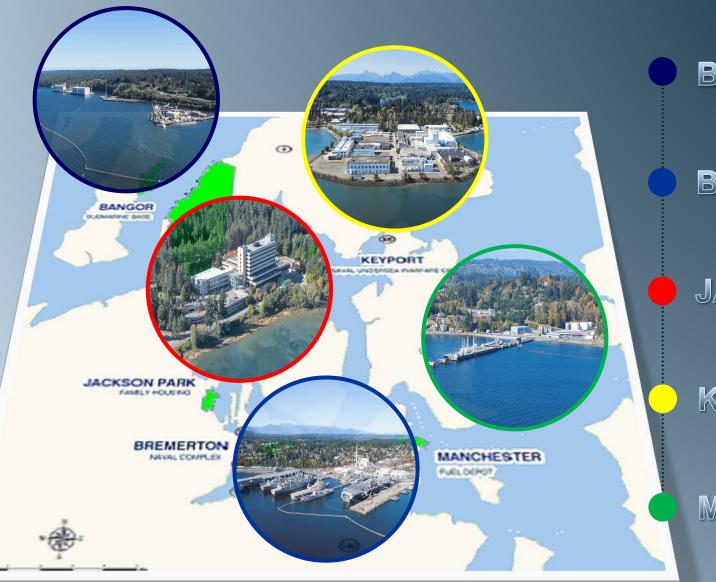

### FIVE LOCATIONS, ONE INSTALLATION

BANGOR

BREMERTON

JACKSON PARK

KEYPORT

MANCHESTER