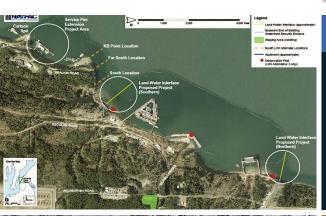

#### BANGOR WATERFRONT IMPROVEMENTS

- Service Pier Extension (SPE)
- Transit Protection Pier (TPP)
- Land-Water Interface (LWI)