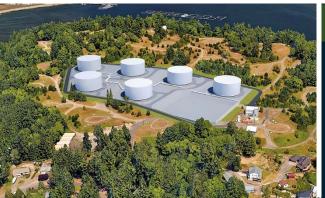

#### MANCHESTER TANK FARM REPLACEMENT

Construction of new above-ground fuel storage tanks and the closure of underground storage tanks to improve fuel tank infrastructure.